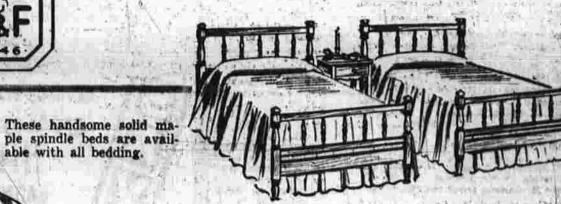

To make Hollywood Beds for your Regency bedding we install 12 legs to the box springs, Delivered complete, ready to use. Two outfits .....169.

Start a quaint Colonial bedroom by including a pair of the handsomely