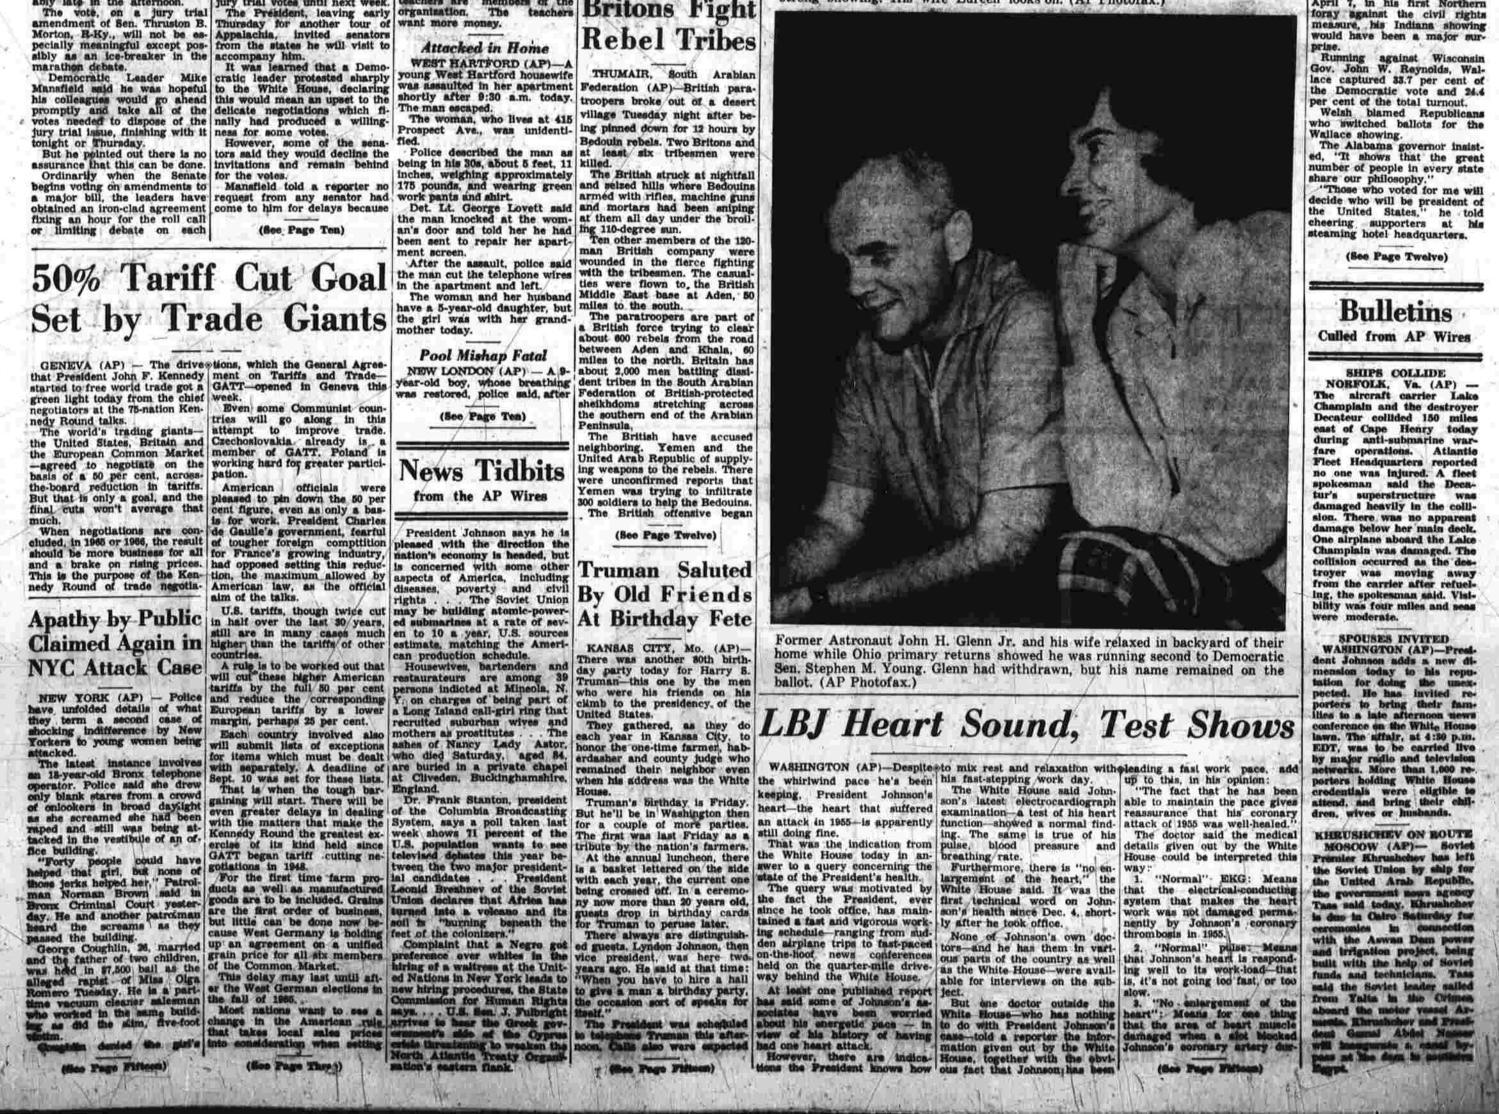

# Highway Charges Basie Afty, 76th D. La. Basi

Alabama Gov. George Wallace gestured wildly as he talked to newsmen while returns in Indiana's Democratic presidential primary showed he had made a strong showing. His wife Lureen looks on. (AP Photofax.)

Ruming against Wisconsin Gov. John W. Reynolds, Wallace captured 33.7 per cent of the Democratic vote and 24.4 per cent of the total turnout. Welsh blamed Republicans who switched ballots for the Wallace showing.

The Alabama governor insisted, "It shows that the great number of people in every state." number of people in every state share our philosophy." "Those who voted for me will

decide who will be president of the United States," he tol cheering supporters at steaming hotel headquarters (See Page Twelve)