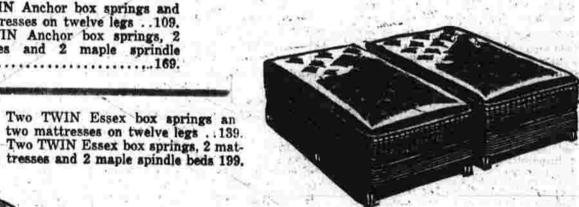

# Two Anchor Outfits 100.

Two complete outfits! 152-coil innerspring units (equivalent to 209 coils in a full size mattress,) provide MEDIUM sleeping surface. Stearns & Foster Insulo quilted cotton insulation (no sisal,) quilted cotton upholstery, and non-sag Seat Edges. Good for youngster's rooms, guest bedrooms, and twin beds at your summer cottage. Phone orders filled, 643-5171.

Two TWIN Anchor box springs and two mattresses on twelve legs .. 109. Two TWIN Anchor box springs, 7 mattresses and 2 maple sprindle