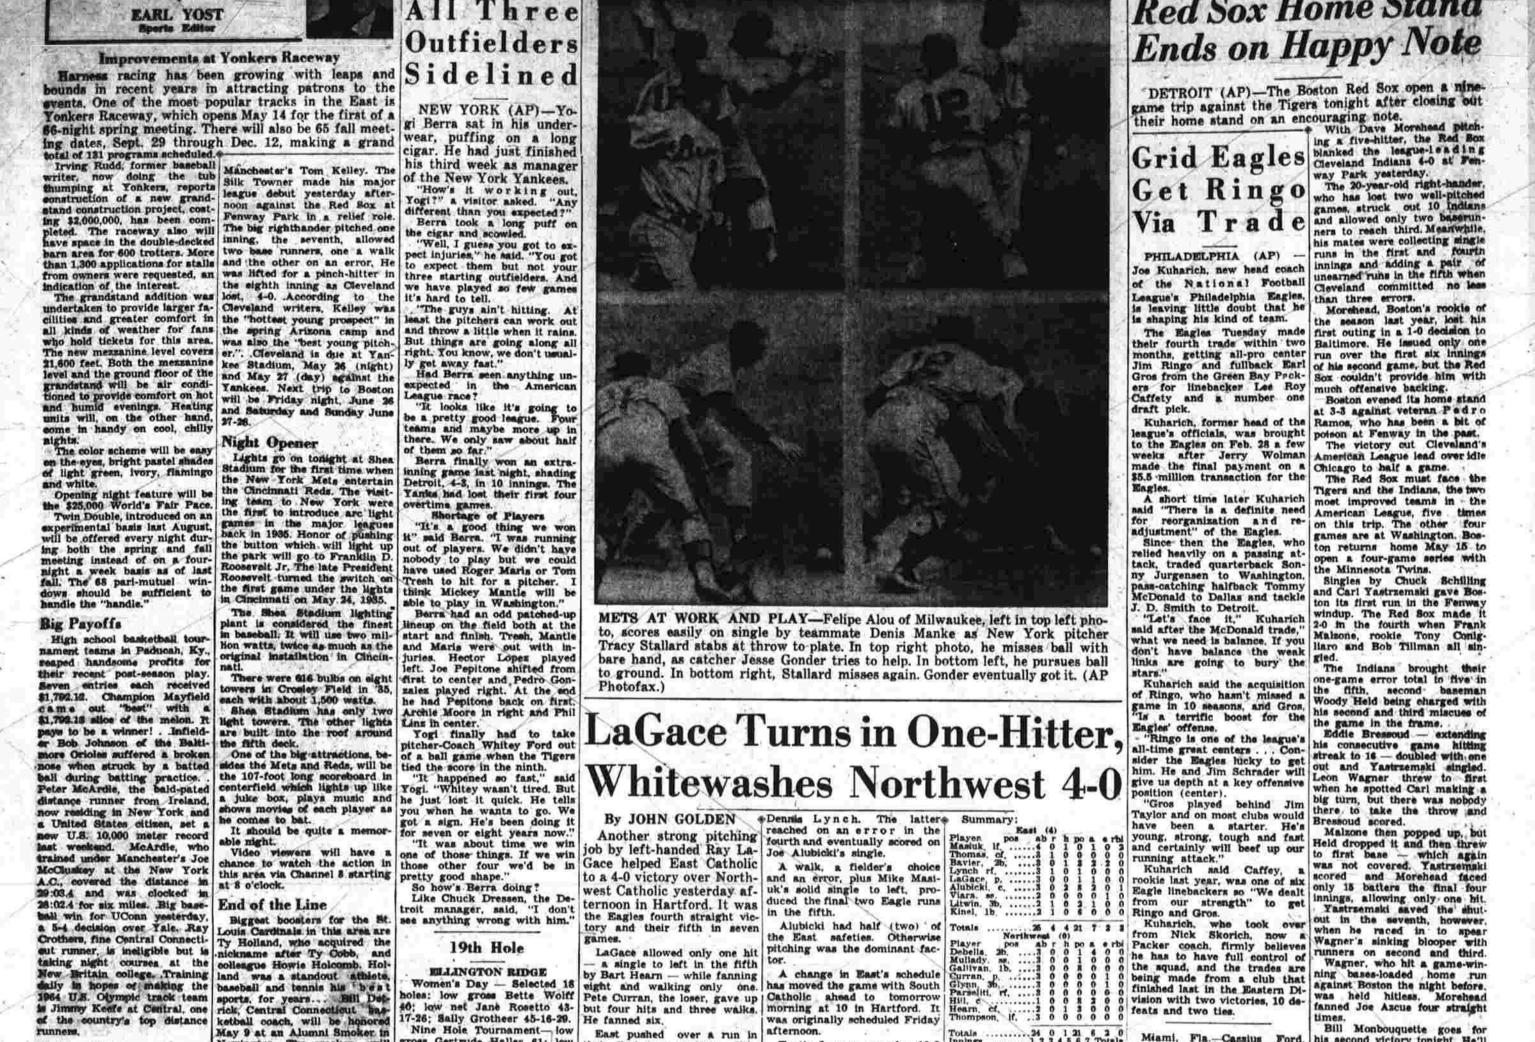

# Highway Charges Basie Afty, 76th D. La. Basi

Alabama Gov. George Wallace gestured wildly as he talked to newsmen while returns in Indiana's Democratic presidential primary showed he had made a strong showing. His wife Lureen looks on. (AP Photofax.)