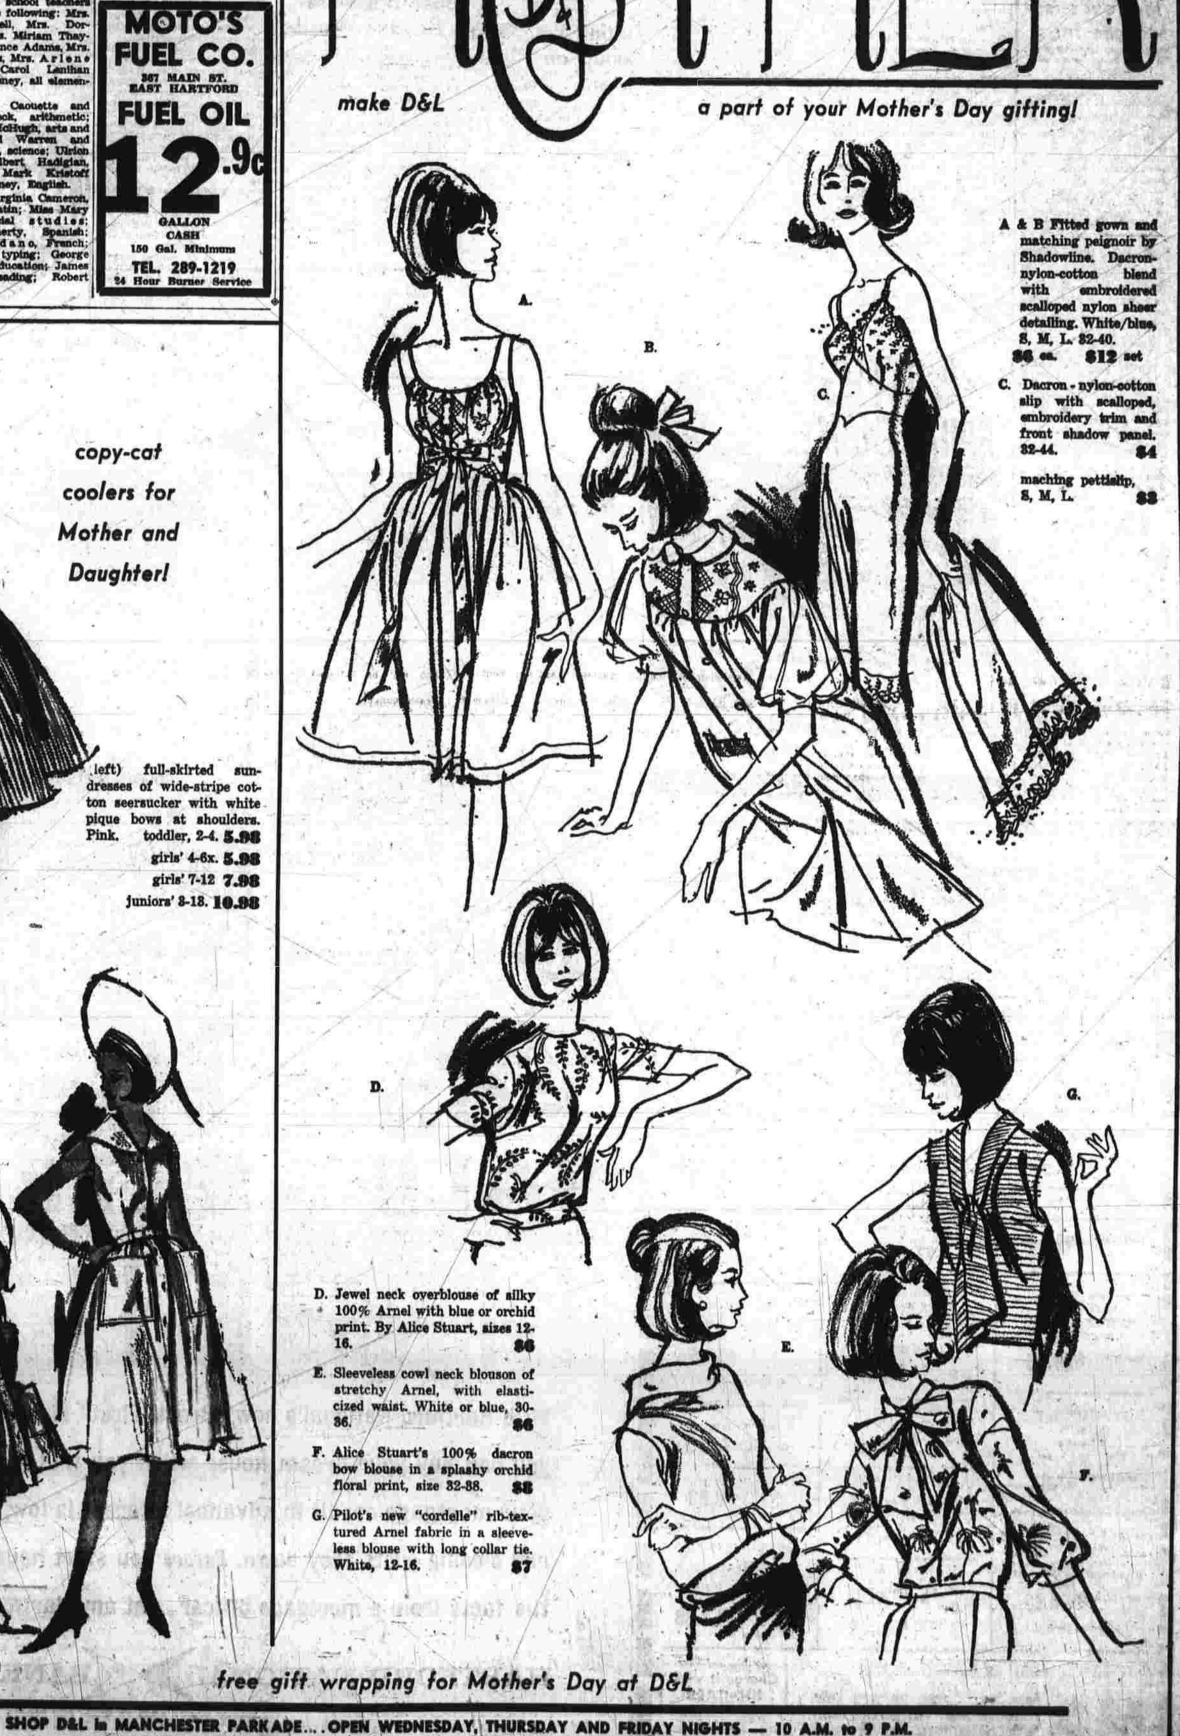

PETAL-AIRE' AN

ACHATE 4

Disconsistent tricot knits, langer wear, comfort
 Discont 'Acele', acetate blended with nylon, talkend style, white, pastels
 Acetate tricot, lavishly trimmed
 Sizes 5 to 8

SUNDAY, MAY 10.

Sale 1.57 . 102 53

up shows or sleeveless • Little or no • Chacks, dots, stripes, solids • White, bright calcus • Sime 25-63

MOTHER'S DAY IS

ford.

Workshop Tuesday
The Women's Fellowship workshop will be held in Newington from 10 a.m. to 2:30 p.m.

SAVE 62° EACH

l'SIS° LINGERIE

AND SLEEPWEAL

RECULARLY 2.99

Because you love her, pay tribute to her fem-ininity with these fabulous lingerie gifts!

Cotton Scaleto Gowne: Waltz shifts, button fronts. Dainty floral prints, pastels. S, M, L.

B. Supime® Cotton Silps: Fine, luxurious cotton with shadow panels, embroidery. 32 to 44.

Decrea polyester-sylen-cettes Silps: Airy, cool, wash-wear fabric in snowy white. 32 to 44.

D. loss-trimmed Petti-Slipe: Dacron<sup>®</sup> polyester-nylon-cotton; nylon tricot. S, M, L, & XL.

E. Cotton Selicto Soby Dell Polonica: Frilly con-fections sprinkled with posies. S, M, L.

Demon's polyecter-sylon-cotton Gowes: Shifts or buston fronts. Prints, solids. Or choose soft, edozable Baby Doll pajamas of the same cloud-light fabric, in pastel tints. S, M, L.

gift SLIPS for Mom

BEFORE PAINTING-Come in and get full information, color card for amaz-ing new "Lucite" House Paint.

723 MAIN STREET-MANCHESTER

BUY THE PAINT THAT'S WORTH THE WORK ... THE BEAUTY LASTS!

Slips like these will give Mother priceless pleasure every day of the year. They are beautifully shaped and rich with laces and embroideries, in wildly flattering colors and no-trouble-to-launder nylon-tricot . . . How can you resist at only \$5.95. 3 styles Satin Ravissant (Sketched) Orchid appliques and Magnolia Lace. All in sizes 32 to 42.

Zephyr Pique Shirt

Lovely to look at . . . and to live in. Softly tailored, breeze-fresh. In White and Sherbet Pastels. Just right for Mom's gift.

Twin Pocket Shirtible

Casual fashion at its best—as practical as it is good looking. So easy-care. In lovely pastels, Richly textured all cotton to please Mom.

**Embroidered Soft Shirt** 

Excellent for Mom!

Sizes 30 to 38

give Mother

Pure fashion, pure design. Fine all-rayon that looks just like linen. So easy-care. White and lovely Pastels.

A Perfect Gift! EYELET DUSTER

Eyelet and ruffles frillery in misses' and women's sizes—Petite, Small and medium. Of cotton eyelet batiste, lined. Is collarless, has ragian short sleeves and 2 concealed slash pockets. In Blue A Gift Mom will remember! A Beautiful Handbag

Our outstanding gift selection—10 styles including Satchels, Swaggers, East-Westers and Pouches, In Patent, Crush and Straws—with inside zippers, Col-ors are Black, Platinum, Irish Oats and Raisin.

Let Mother create her own length of necklace to fit her